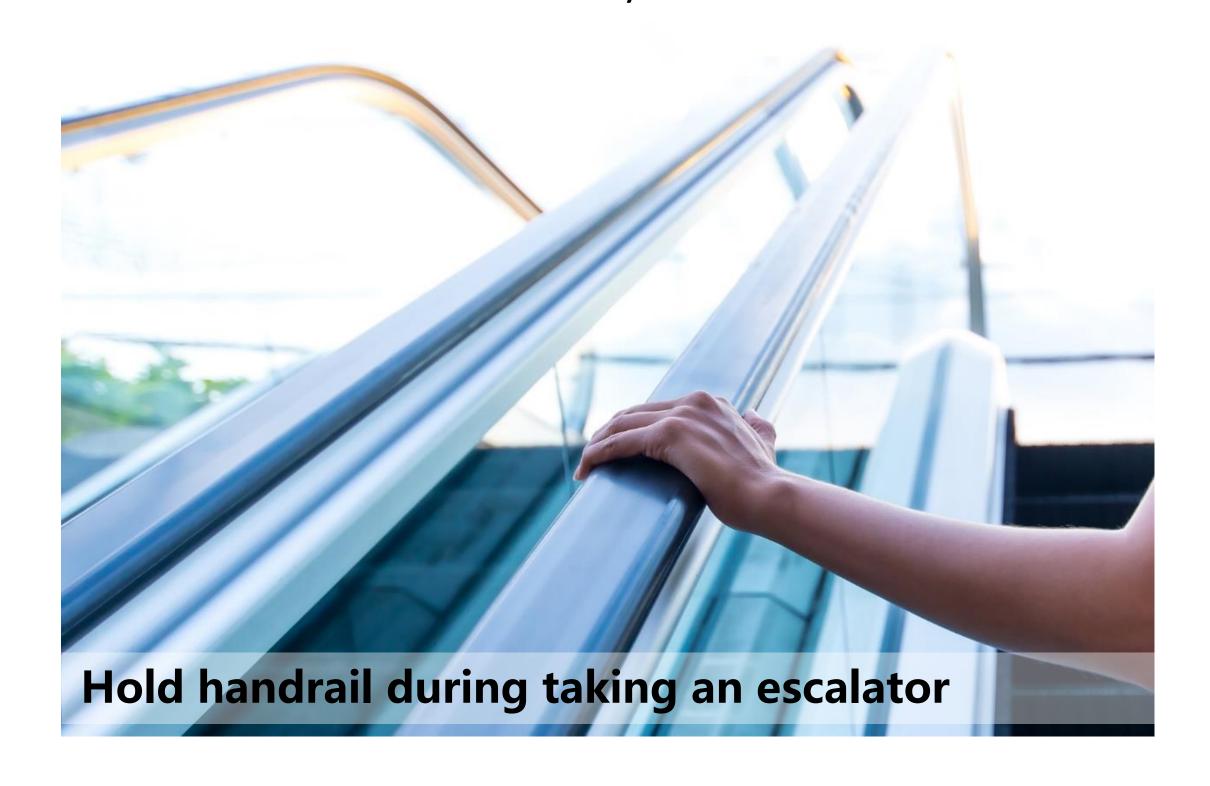

#### 

**Application scenarios:** All Public places with escalators.

**Product Values:** Effective sterilization on escalator handrail.

In order to ensure the security of passengers, it is requested for passengers to hold the handrail belt. But the handrail belt is very easily infected with all sorts of bacteria or viruses. Configuration handrail smart sterilization function, can effectively sterilize the bacteria on it.