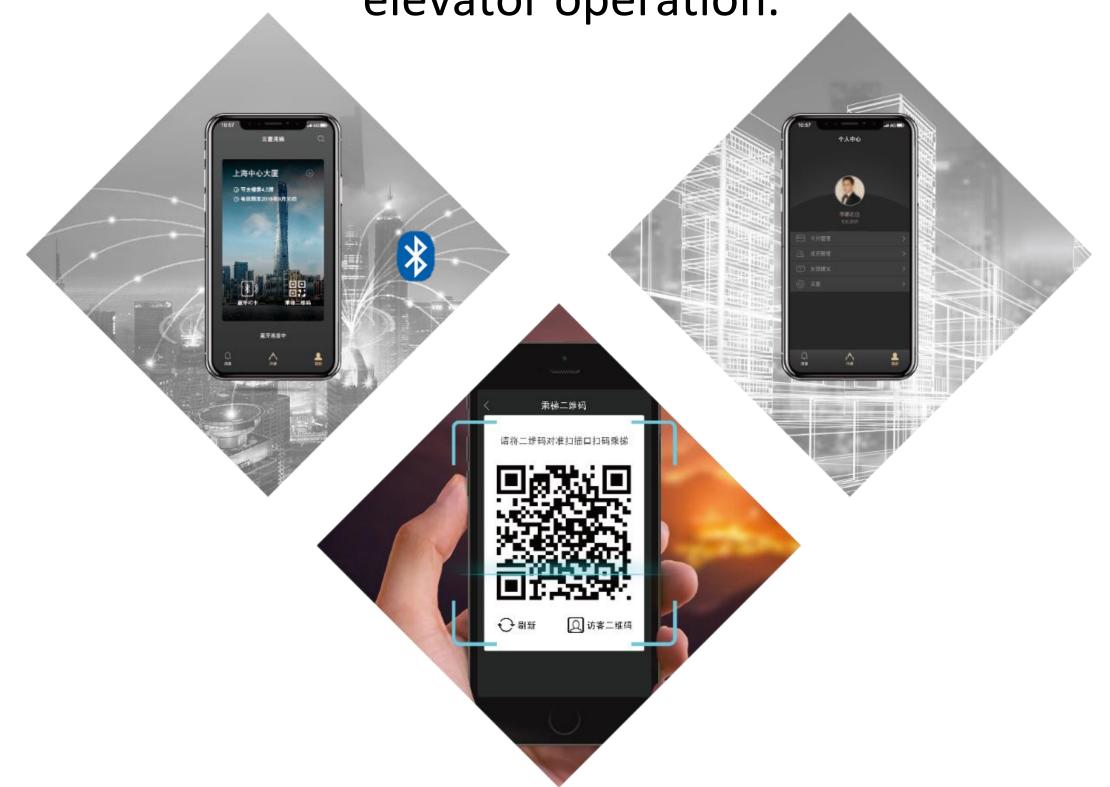

### Non-contact riding solution **Product Values**

Application scenarios: All environment including residential, commercial, hospital environment, etc.

**Product Values:** Through the phone APP and new biometric technology, data transmission

technology, realize the passengers without access to the elevator on the

elevator operation.

#### Non-contact riding solution **Product Advantages**

- 1 Variety of control mode
  - bluetooth recognition
    - qr code identification
    - voice recognition
    - facial recognition
- 3 Precise elevator operation
  - Accurate recognition: identify passengers accurately and fast.
  - Eliminate inefficiencies: Nearby registration, to prevent mis-registration.

- A variety of access control management
  - Through the access control and design, can achieve different elevator management requirements.
     Ensure community privacy and ease of user.

- A wide range of applicability
  - Can be applied to new elevator, and renovation.
  - Can be implemented in COP call and LOP call.
  - Can meet customers' different demand.