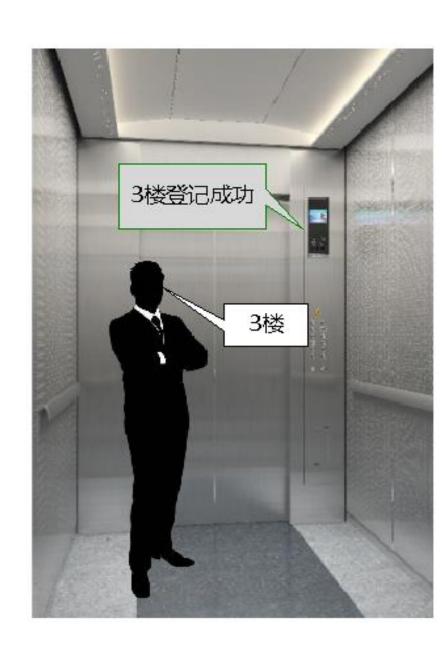

### Non-contact riding solution **Product Values**

Application scenarios: All environment including residential, commercial, hospital environment, etc.

**Product Values:** Through the phone APP and new biometric technology, data transmission

technology, realize the passengers without access to the elevator on the

elevator operation.

#### Non-contact riding solution **Product Advantages**

- 1 Variety of control mode
  - bluetooth recognition
    - qr code identification
    - voice recognition
    - facial recognition
- 3 Precise elevator operation
  - Accurate recognition: identify passengers accurately and fast.
  - Eliminate inefficiencies: Nearby registration, to prevent mis-registration.