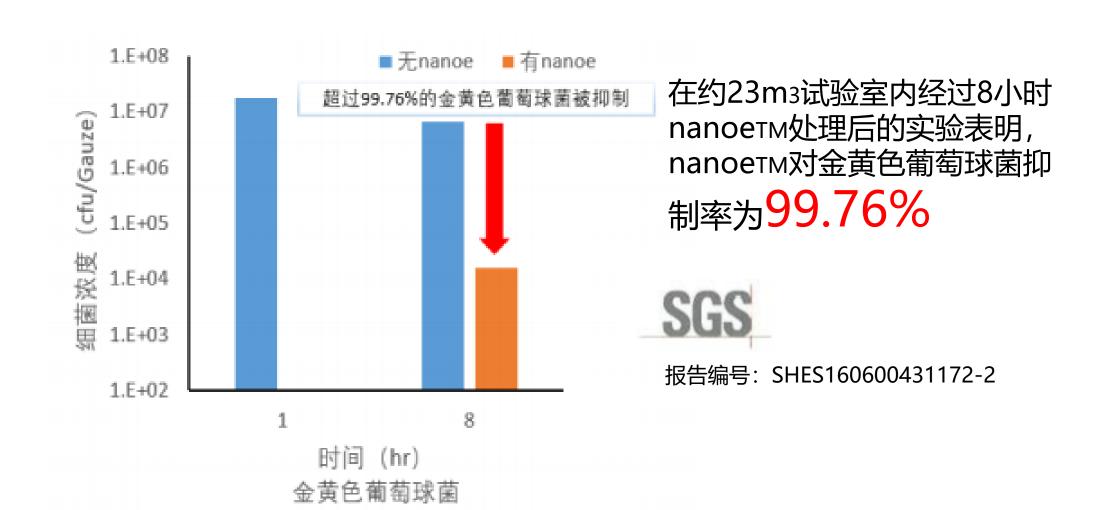

据日本松下官网披露,在约30平米武汉大学医学院实验室内经过12小时nanoeTM处理后的试验表明,nanoeTM对Type-AH1N1和Type-AHong Kong H3N2病毒的抑制率为99%