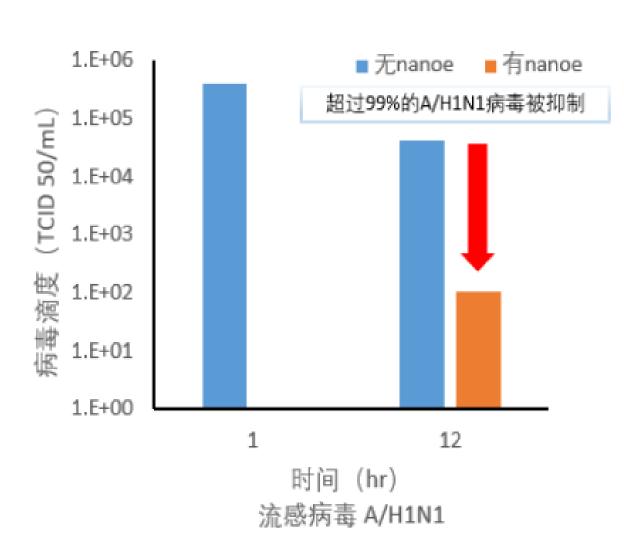

据日本松下官网披露,在约30平米武汉大学医学院实验室内经过12小时nanoeTM处理后的试验表明,nanoeTM对Type-AH1N1和Type-AHong Kong H3N2病毒的抑制率为99%